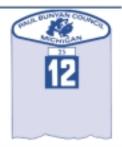

**Left Sleeve.** Wear council patch and pack numeral as shown. The veteran unit insignia bar (25, 50, 55, or 60 years) is worn centered below the council patch and above the numeral, and touches both. Denner cord or assistant denner cord is worn over left shoulder.