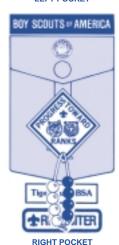

OFFICIAL PLACEMENT OF INSIGNIA

Left Pocket. Wear badges of rank as shown: Bobcat, Wolf, Bear, Webelos badge. The Arrow of Light Award (in metal or cloth) is centered on the flap. Gold Arrow Points are worn beneath the pocket and below the badge for which they were earned. Silver Arrow Points are worn below the Gold Arrow Points in double rows. Wear medals just above pocket seam, and service stars centered just above medals or knots, or ¾ inch above seam if no medals are worn. Gold background disks are worn with service stars for Cub Scouting service, including Tiger Cub service. Not more than five medals may be worn. Wearing sequence for medals or knots is at the wearer's discretion. The only knots worn by Cub Scouts are the religious emblem knot and a lifesaving or meritorious award knot. The World Crest is worn centered between the left shoulder seam and the top of the left pocket.

**Right Pocket.** Temporary insignia are not necessary in uniform inspection, but if worn, must be centered on the pocket. Progress Toward Ranks (with thong and beads) for Cub Scouts or Compass Points emblem for Webelos Scouts is fastened to button under flap of right pocket and flap rebuttoned. The National Summertime Award is pinned centered on the right pocket flap. The Tiger Cubs BSA strip is worn below the right pocket and above the recruiter strip.