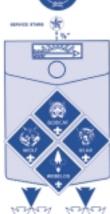

Left Pocket. Wear badges of rank as shown: Bobcat, Wolf, Bear, Webelos badge. The Arrow of Light Award (in metal or cloth) is centered on the flap. Gold Arrow Points are worn beneath the pocket and below the badge for which they were earned. Silver Arrow Points are worn below the Gold Arrow Points in double rows. Wear medals just above pocket seam, and service stars centered just above medals or knots, or ¾ inch above seam if no medals are worn. Gold background disks are worn with service stars for Cub Scouting service, including Tiger Cub service. Not more than five medals may be worn. Wearing sequence for medals or knots is at the wearer's discretion. The only knots worn by Cub Scouts are the religious emblem knot and a lifesaving or meritorious award knot. The World Crest is worn centered between the left shoulder seam and the top of the left pocket.