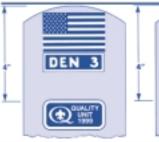

## CUB SCOUT AND WEBELOS SCOUT UNIFORM INSPECTION SHEET

SHOULDER SEAM

WEBELOS SCOUT RIGHT SLEEVE

**LEFT SLEEVE** 

LEFT POCKET

Conduct uniform inspections with common sense; the basic rule is neatness

Right Sleeve. Wear U.S. flag, den numeral, and Quality Unit Award (if earned) as shown. Webelos Scouts may wear den emblem instead of den numeral. Only the most recently earned Quality Unit Award may be worn. If the pack elects, Webelos Scouts may wear the Webelos colors. Wear the Webelos colors immediately below and touching the U.S. flag if no den numeral is worn. If den numeral is worn, wear colors below and touching numeral. Wear activity badges on the colors if this option is elected.