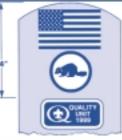

## CUB SCOUT AND WEBELOS SCOUT UNIFORM INSPECTION SHEET

SHOULDER SEAM

WEBELOS SCOUT RIGHT SLEEVE

**LEFT SLEEVE** 

LEFT POCKET

Conduct uniform inspections with common sense; the basic rule is neatness

Right Sleeve. Wear U.S. flag, den numeral, and Quality Unit Award (if earned) as shown. Webelos Scouts may wear den emblem instead of den numeral. Only the most recently earned Quality Unit Award may be worn. If the pack elects, Webelos Scouts may wear the Webelos colors. Wear the Webelos colors immediately below and touching the U.S. flag if no den numeral is worn. If den numeral is worn, wear colors below and touching numeral. Wear activity badges on the colors if this option is elected.